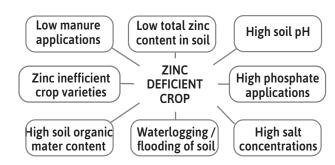

BETTER FLOWER FORMATION AND FRUIT SET
- ✓ MORE UNIFORM MATURITY
- MORE EFFICIENT UTILIZATION OF SOIL AND FERTILIZER NUTRIENTS

#### **CHARACTERISTICS**

ZINC FORTE is a zinc compound in the form of an organic complex. It is recommended for crops with high zinc requirements such as corn, potatoes, cereals, fruit trees, strawberries, onions, spinach, and soybeans. Kelom Zn Solid is recommended for soils with a high pH, high phosphorus content, and a lack of oxygen in the root zone. Zinc is an essential element in plant nutrition. It is needed in protein metabolism and forms a part of the enzyme system which regulates plant growth. Zinc is ranked high on the list of plant foods as one of the most limiting factors in crop production.

#### **ACTIONS**

#### CAUSES OF ZINC DEFICIENCY IN CROPS



### **APPLICATION**

| CROP     | FERTIGATION                                | FOLIAR SPRAY        |
|----------|--------------------------------------------|---------------------|
| APPLE    | 400 – 800 gr / 1000L m2 per<br>application | 100 – 150 gr / 100L |
| CEREALS  | 200 – 300 gr / 1000 m2                     | 80 – 120 gr / 100L  |
| CITRUS   | 400 – 800 GR / 1000L m2 per<br>application | 100 – 150 gr / 100L |
| CORN     | 200 – 300 gr / 1000 m2                     | 80 – 120 gr / 100L  |
| CUCUMBER | 300 – 1500 gr / 1000 m2 per<br>application | 100 – 120 gr / 100L |
| LETTUCE  | 300 – 1500 gr/ 1000 m2 per<br>application  | 100 – 120 gr / 100L |
| MELON    | 300 – 1500 gr / 1000 m2 per<br>application | 100 – 120 gr / 100L |

| R SPRAY         |
|-----------------|
| - 120 gr / 100